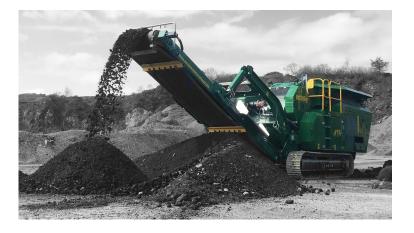

# HIGHLY MOBILE COMPACT CRUSHER

The McCloskey<sup>™</sup> J35R recirculating compact Jaw Crusher combines the productivity of our J35 with the versatility of a full screening and recirculating system, suited particularly to construction and demolition recycling, asphalt recycling, and aggregates

This highly mobile crusher moves nimbly around in small spaces, and continues moving while crushing. The J35R's small footprint is uniquely suited to the demolition and asphalt recycling, aggregates and smaller scale construction projects. Less than 2.5m wide, the crushers can be transported easily from site to site.

The new line boasts flexibility as well Not only can the J35R continue crushing while moving, it can convert to a recirculating jaw crusher in under one hour.