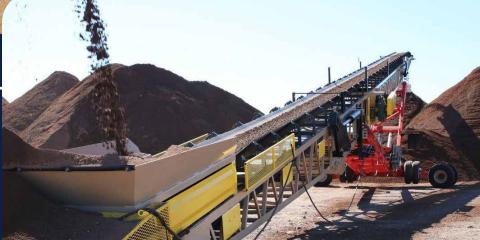

### KA FKA Conveyors

Line of conveyors, feeders, hoppers, and unloaders, customizable to meet specific needs.