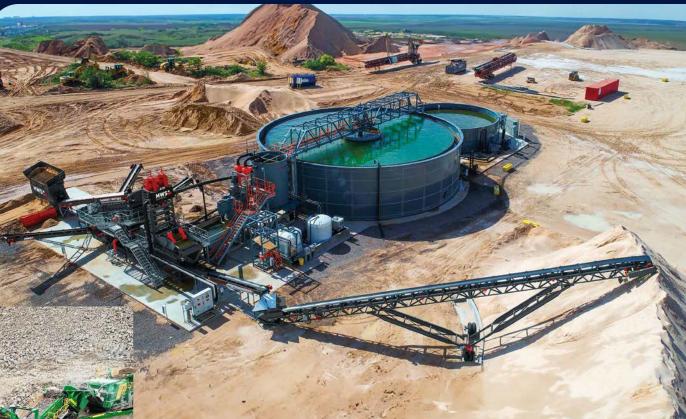

Reliable and highly productive equipment to the materials and minerals washing industry.

A complete range of mobile crushers, screeners, stackers, trommels, and washing systems.

A range of mobile mixing, batching and material processing equipment.