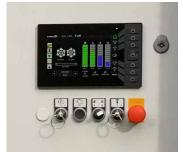

#### **Intuitive Control**

- > Individual programs for best shredding results
- > Option to create custom settings
- > Eggersmann One-Logic interface and radio remote control

Easy Maintenance

Overband Magnet

Intuitive Control

**Dust Suppression** 