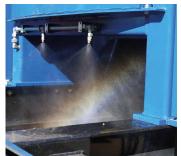

#### **Dust Suppression Device**

> Ecospray dust suppression to reduce dust emissions

Easy Maintenance

Overband Magnet

Intuitive Control

**Dust Suppression** 