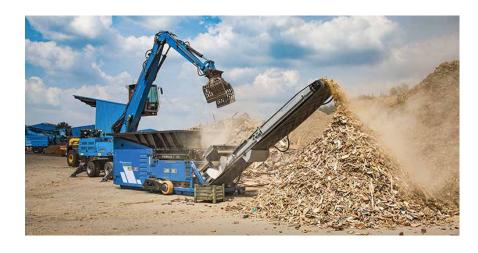

## Perfect Feeding

- > Hopper can be raised and lowered
- Easy and fast feeding by wheel loader or excavator
- > Operation via radio remote control