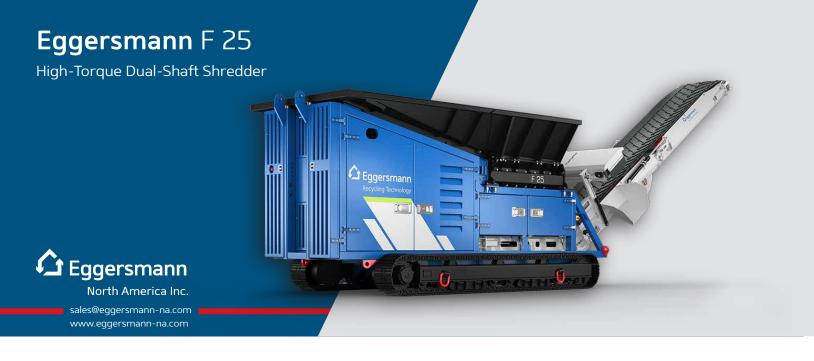

Shredding a wide range of applications, with high production and excellent uptime, and all this on statt with a small footprint - that's what the Eggersmann F 25 stands for.

# **Eggersmann** F 25

High-Torque Dual-Shaft Shredder

North America Inc

sales@eggersmann-na.com www.eggersmann-na.com

|                        | Tracks           | Hook Lift        | Hook Lift 욯       | Stationary        |
|------------------------|------------------|------------------|-------------------|-------------------|
|                        | diesel-hydraulic | diesel-hydraulic | electro-hydraulic | electro-hydraulic |
| Power (kW/hp)          | 186/252          | 186/252          | 132               | 132               |
| Production up to (tph) | 40               | 40               | 40                | 40                |
| Weight (lbs)           | 43,000           | 33,000           | 33,000            | 33,000            |
| Rotor speed (rpm)      | 5 - 28           | 5 - 28           | 5-28              | 5 - 28            |
| Working Dimensions     |                  |                  |                   |                   |
| Length (ft.)           | 34.68            | 34.68            | 34.68             | 20.42             |
| Width (ft.)            | 8.37             | 7.71             | 7.71              | 9.58              |
| Feeding height (ft.)   | 9.17             | 8.27             | 8.27              | 9.63              |
| Discharge height (ft.) | 13.09            | 12.01            | 12.01             |                   |
| Transport Dimensions   |                  |                  |                   |                   |
| Length (ft.)           | 27.03            | 27.01            | 27.01             |                   |
| Height (ft.)           | 9.35             | 8.27             | 8.27              |                   |
| Width (ft.)            | 8.04             | 7.71             | 7.71              |                   |