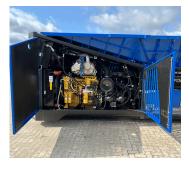

### **Easy Maintenance**

 Large maintenance doors allow easy access to the engine compartment from ground level