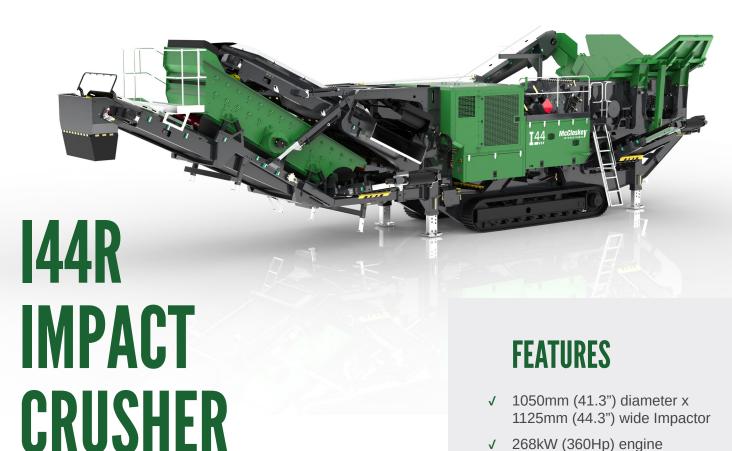

The I44R Recirculating Impact Crusher continues to bring high quality and high production capacity and offers exceptional versatility, making it suitable for a wide range of applications. It can handle various materials, including aggregates, concrete, asphalt, and recycling materials, making it ideal for construction, demolition, and quarrying operations.

The I44R features a large impact chamber with a 4-bar rotor and a 45.6" x 32" feed opening. This design enables excellent crushing performance and ensures consistent product shape and size.

Efficiency is boosted with the I44R crusher design, particularly in the material flow path. Each sectional component is wider than the last to allow an unrestricted flow without funneling or narrowing, eliminating material bridging.

- 268kW (360Hp) engine
- Integrated hydraulic folding hopper
- I-beam plate fabricated chassis construction
- Open chassis design for ease of maintenance
- √ Fast setup time
- Integrated hydraulic folding stockpiling conveyors
- 365SiteConnex Telematics enabled.