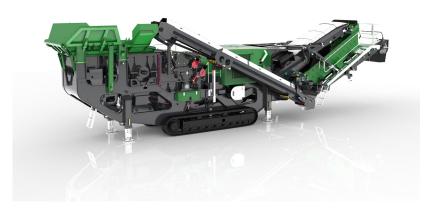

The I44R Recirculating Impact Crusher continues to bring high quality and high production capacity and offers exceptional versatility, making it suitable for a wide range of applications. It can handle various materials, including aggregates, concrete, asphalt, and recycling materials, making it ideal for construction, demolition, and quarrying operations.

Additional stockpiling is made possible with the swing out radial return conveyor. The I44R's exceptional crushing capabilities, integrated two-deck screen, and thoughtful design make it a highly efficient and productive solution for a wide range of crushing applications.