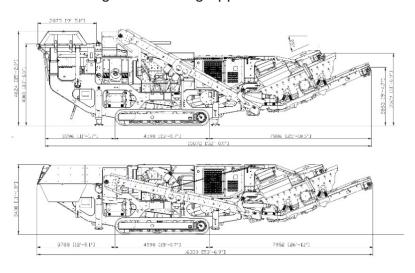

## **TRANSPORT**

Transport Height 3.40m (11' 1.8")
Transport Length 16.330m (53' 6.9")
Transport Width (500) 3.262m (10' 8.4")
Transpot Width (650) 3.412m (11' 2.2")

Weight - w/ magnet 53,408 kg & dirt conveyor (117,744 lb)