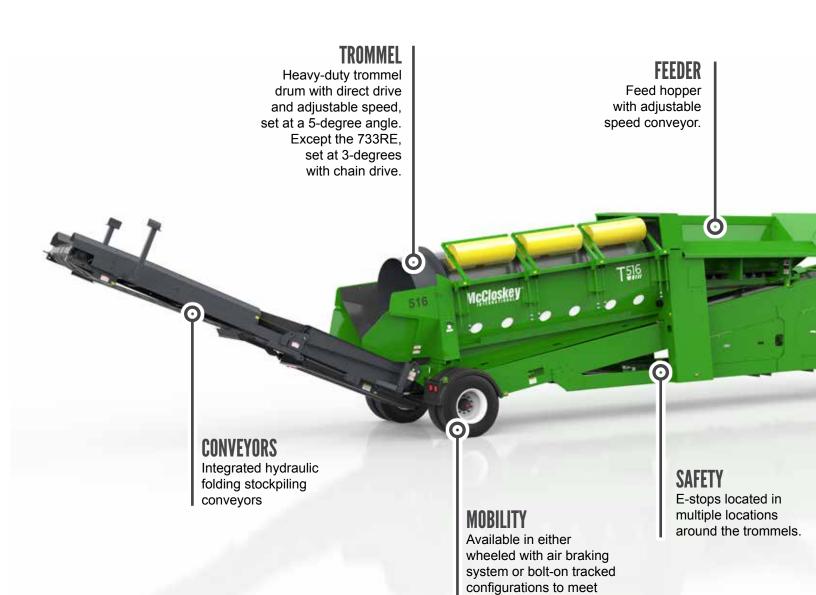

#### **FEATURES**

- Heavy duty trommel positioned at 5-degrees (3-degrees on the 733RE).
- Drum features direct drive and adjustable speed (chain drive on the 733RE).
- Brushes keep the screen clean and rotate away from drum for ease of drum change.
- Integrated hydraulic folding stockpiling conveyors.
- Remote control radial conveyor on most models.
- Feed hopper with adjustable speed conveyor.
- Fast 10-minute on-site setup time.
- Available in wheeled or tracked configurations.
- Diesel engine with shutdowns in cases of low oil pressure, high water temperature, air filter blockages (selectable), fuel contamination, or low hydraulic tank level.

#### **SAFETY FEATURES**

- Multiple e-stop locations.
- External belt alignment points.
- External grease points.
- · Full safety guarding for nip points .