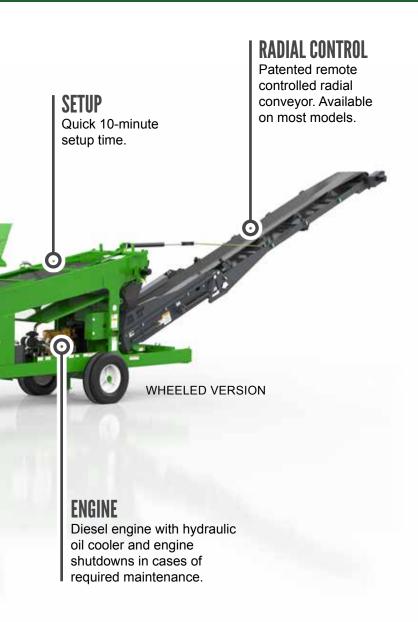

#### **FEATURES**

- Heavy duty trommel positioned at 5-degrees (3-degrees on the 733RE).
- Drum features direct drive and adjustable speed (chain drive on the 733RE).
- Brushes keep the screen clean and rotate away from drum for ease of drum change.
- Integrated hydraulic folding stockpiling conveyors.
- Remote control radial conveyor on most models.
- Feed hopper with adjustable speed conveyor.
- Fast 10-minute on-site setup time.
- Available in wheeled or tracked configurations.
- Diesel engine with shutdowns in cases of low oil pressure, high water temperature, air filter blockages (selectable), fuel contamination, or low hydraulic tank level.