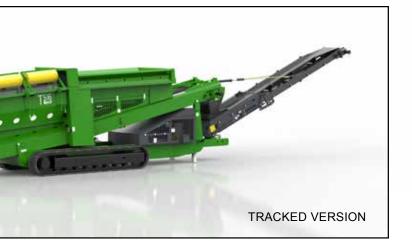

#### TRACKED TROMMELS

# 512RT TROMMEL

1.52 m x 3.66 m (5' x 12') Screening area 11.8 m<sup>2</sup> (127 ft<sup>2</sup>) Hopper capacity 5.25 m<sup>3</sup> (7 yd<sup>3</sup>)

Fines conveyor 2.63m (8' 7.5") stockpile height Radial conveyor

3.92m (12' 10.5") stockpile height 55 kW (74 hp) Engine

T4F/Stage V diesel engine Weight (approx.) 18,150 kg (40,000 lb)