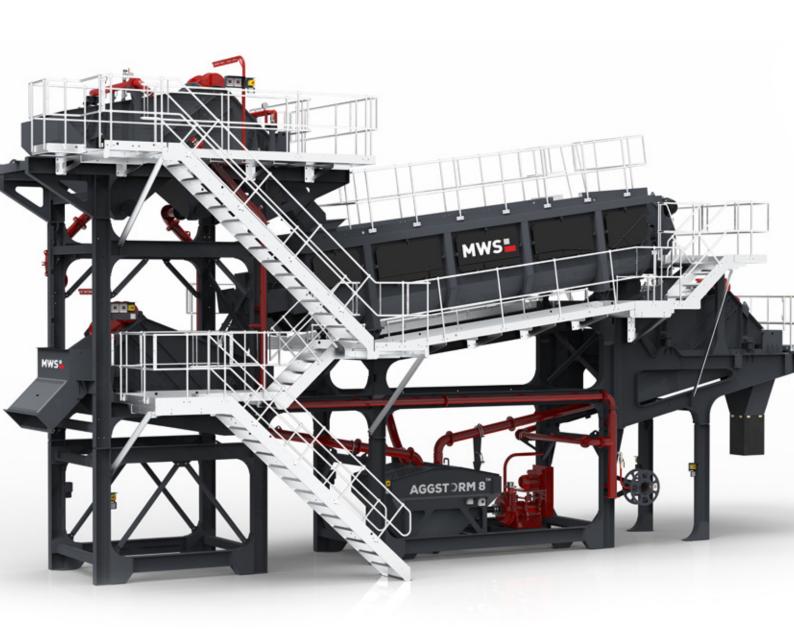

Smarter Washing Solutions

AGGST RM

Modular Scrubbing Range

#### LOGWASHER PRE SCREEN

- Single and double deck pre screen option to remove sand prior to logwasher
- Isoslated spraybars
- Rubber lined catchbox and chute for wear and noise reduction.

#### TRASH SCREEN

- Linear vibrating screen for the removal of lights and trash contaminants
- Rubber lined catchbox and chutes for wear and noise reduction

#### **PIPEWORK**

- Pre-plumbed at factory
- Rubber lined pipework at wear points

### LOG WASHER

• Twin shaft log washer

MWS"

- Multiple paddle configurations
- Access doors to allow ease of maintenance to logwasher hull

#### WALKWAYS

- Full access to all areas of machine
- Galvanised walkways as standard
- 2.5ft (762mm) wide walkways

- Multiple screen options producing up to 3 aggregates
- Isolated spraybars
- Rubber lined catchbox and chute for wear and noise reduction