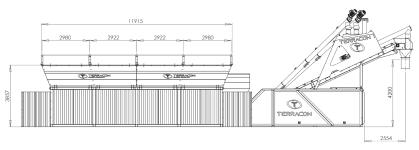

#### **FEATURES:**

- Output capacity of 120m<sup>3</sup>/h
- Batch capacity of up to 3m3
- High capacity aggregate scales
- Galvanized hoppers and chutes complete with
- Heated control cabin complete with desktop batching PC and manual batching console
- Optimised design for ease of transportation
- Innovative dust suppression system

## CEMENT WEIGHING HOPPER

- 1500kg capacity
- High accuracy tension load cells
- Fill ports for up to 4 screws
- High speed discharge screw
- **AGGREGATE** HOPPERS
  - 60 m<sup>3</sup> combined storage capacity
  - Positioned for direct shovel loading
  - or ground level loading system
  - Galvanized hoppers and extensions

- 5m³ weighing capacity
- Variable speed controlled for optimized performance
- High accuracy tension load cells
- Dust sealed conveyor
- Galvanized hopper complete with steel

- Heavy duty fabricated chassis
- Interlocked service doors
- Enclosed pump station with pulse
- meter, in-line filter and drain down valves
- Air unit equipped with 7.5kw screw compressor and drver

#### **DB3000**

| Theoretical production capcity | 120 m <sup>3</sup> /h   |
|--------------------------------|-------------------------|
| Capacity per batch             | 3 m³                    |
| Aggregate hoppers              | 4 - 6                   |
| Aggregate storage capacity     | 60 m <sup>3</sup>       |
| Cement silos                   | 1 - 4                   |
| Control system                 | Command Alkon           |
| Admixtures                     | 1 - 4                   |
| Transport units                | 2 6 v 40' HC Containors |