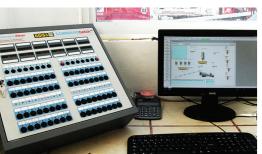

- Insulated control cabin with heater/AC
- Command Alkon control system
- Desktop PC and manual batch console
- Fully enclosed control panels

#### COMMAND ALKON SYSTEM

- Improved production speeds
- Reduced load times by as much as 30% - Reduced waste
- Consistent quality