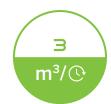

#### **FEATURES:**

- Output capacity of 120m<sup>3</sup>/h
- Batch capacity of up to 3m3
- High capacity aggregate scales
- Galvanized hoppers and chutes complete with
- Heated control cabin complete with desktop batching PC and manual batching console
- Optimised design for ease of transportation
- Innovative dust suppression system

#### **DB3000**

| Theoretical production capcity | 120 m <sup>3</sup> /h   |
|--------------------------------|-------------------------|
| Capacity per batch             | 3 m³                    |
| Aggregate hoppers              | 4 - 6                   |
| Aggregate storage capacity     | 60 m <sup>3</sup>       |
| Cement silos                   | 1 - 4                   |
| Control system                 | Command Alkon           |
| Admixtures                     | 1 - 4                   |
| Transport units                | 2 6 v 40' HC Containors |