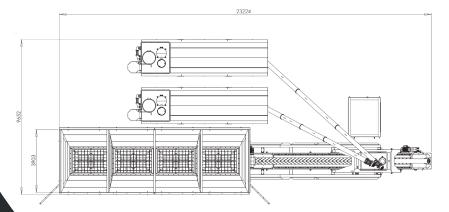

#### **FEATURES:**

- Output capacity of 120m<sup>3</sup>/h
- Batch capacity of up to 3m3
- High capacity aggregate scales
- Galvanized hoppers and chutes complete with
- Heated control cabin complete with desktop batching PC and manual batching console
- Optimised design for ease of transportation
- Innovative dust suppression system

## CEMENT WEIGHING HOPPER

- 1500kg capacity
- High accuracy tension load cells
- Fill ports for up to 4 screws
- High speed discharge screw
- **AGGREGATE** HOPPERS
  - 60 m<sup>3</sup> combined storage capacity
  - Positioned for direct shovel loading
  - or ground level loading system
  - Galvanized hoppers and extensions

- 5m³ weighing capacity
- Variable speed controlled for optimized performance
- High accuracy tension load cells
- Dust sealed conveyor
- Galvanized hopper complete with steel

- Heavy duty fabricated chassis
- Interlocked service doors
- Enclosed pump station with pulse
- meter, in-line filter and drain down valves
- Air unit equipped with 7.5kw screw compressor and drver

#### **DB3000**

| Theoretical production capcity | 120 m <sup>3</sup> /h   |
|--------------------------------|-------------------------|
| Capacity per batch             | 3 m³                    |
| Aggregate hoppers              | 4 - 6                   |
| Aggregate storage capacity     | 60 m <sup>3</sup>       |
| Cement silos                   | 1 - 4                   |
| Control system                 | Command Alkon           |
| Admixtures                     | 1 - 4                   |
| Transport units                | 2 6 v 40' HC Containors |