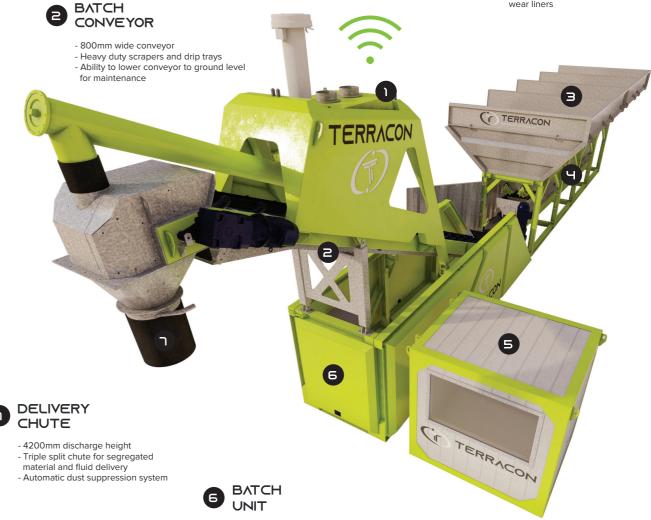

#### **FEATURES:**

- Output capacity of 120m<sup>3</sup>/h
- Batch capacity of up to 3m3
- High capacity aggregate scales
- Galvanized hoppers and chutes complete with
- Heated control cabin complete with desktop batching PC and manual batching console
- Optimised design for ease of transportation
- Innovative dust suppression system

## CEMENT WEIGHING HOPPER

- 1500kg capacity
- High accuracy tension load cells
- Fill ports for up to 4 screws
- High speed discharge screw
- **AGGREGATE** HOPPERS
  - 60 m<sup>3</sup> combined storage capacity
  - Positioned for direct shovel loading
  - or ground level loading system
  - Galvanized hoppers and extensions

- 5m³ weighing capacity
- Variable speed controlled for optimized performance
- High accuracy tension load cells
- Dust sealed conveyor
- Galvanized hopper complete with steel

- Heavy duty fabricated chassis
- Interlocked service doors
- Enclosed pump station with pulse
- meter, in-line filter and drain down valves
- Air unit equipped with 7.5kw screw compressor and drver

- Insulated control cabin with heater/AC
- Command Alkon control system
- Desktop PC and manual batch console
- Fully enclosed control panels