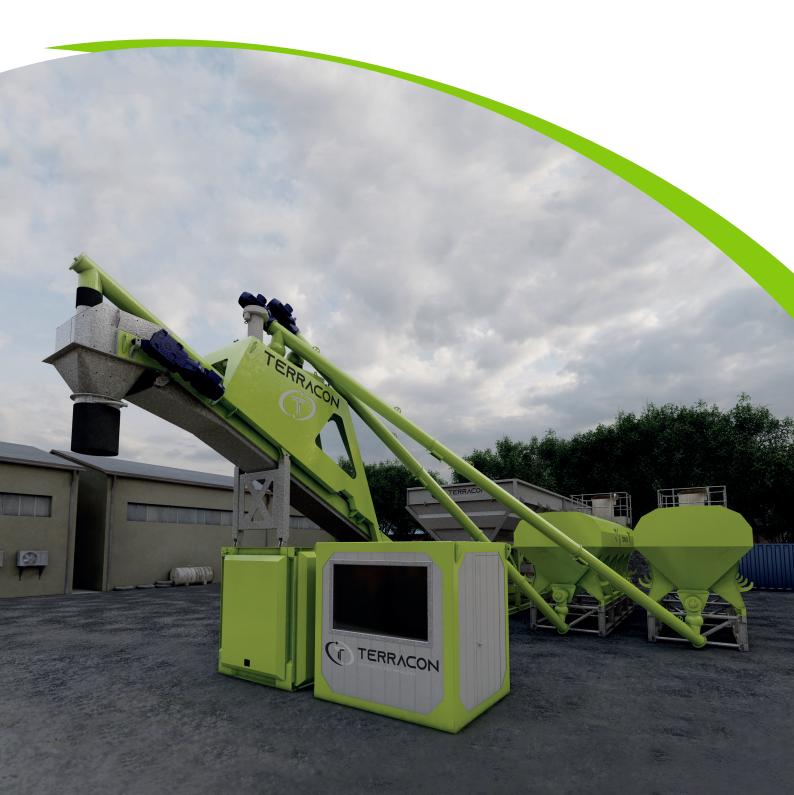

### **ENGINEERING EXCELLENCE**

The Terracon DB3000 is a high performance Dry Batching Plant designed and equipped with the latest Command Alkon Batching Technology offering the features of a large scale concrete batching plant in a compact turnkey unit.

This highly efficient and robust unit has an output capacity of 120m<sup>3</sup> per hour and will provide the user with optimum performance and reliability for producing quality concrete products. The DB3000 therefore is the perfect choice for any new or existing concrete producers seeking to expand their production capacity.

This unit is designed for ease of use; therefore featuring quick set up and installation processes allowing the DB3000 to be commissioned and working on site in minimum time.

The DB3000 is manufactured to the highest standard and operators are assured that this unit is highly productive reliable and efficient.