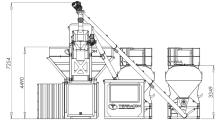

#### CEMENT STORAGE OPTIONS

- A range of horizontal and vertical cement storage silos are available
- Individual storage capacities from 35 100
- Silos come fully equipped with safety systems, maintenance platforms and screw conveyors

#### TRANSPORT AND ASSEMBLY

- The compact assemblies have been designed for economical transport