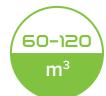

This highly efficient and robust unit has an output capacity of 120m<sup>3</sup> per hour and will provide the user with optimum performance and reliability for producing quality concrete products. The DB3000 therefore is the perfect choice for any new or existing concrete producers seeking to expand their production capacity.

## CEMENT WEIGHING HOPPER

- 1500kg capacity
- High accuracy tension load cells
- Fill ports for up to 4 screws
- High speed discharge screw
- **AGGREGATE** HOPPERS
  - 60 m<sup>3</sup> combined storage capacity
  - Positioned for direct shovel loading
  - or ground level loading system
  - Galvanized hoppers and extensions

#### **DB3000**

| Theoretical production capcity | 120 m <sup>3</sup> /h   |
|--------------------------------|-------------------------|
| Capacity per batch             | 3 m³                    |
| Aggregate hoppers              | 4 - 6                   |
| Aggregate storage capacity     | 60 m <sup>3</sup>       |
| Cement silos                   | 1 - 4                   |
| Control system                 | Command Alkon           |
| Admixtures                     | 1 - 4                   |
| Transport units                | 2 6 v 40' HC Containors |