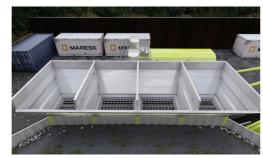

## CEMENT WEIGHING HOPPER

- 1500kg capacity
- High accuracy tension load cells
- Fill ports for up to 4 screws
- High speed discharge screw
- **AGGREGATE** HOPPERS
  - 60 m<sup>3</sup> combined storage capacity
  - Positioned for direct shovel loading
  - or ground level loading system
  - Galvanized hoppers and extensions

- 5m³ weighing capacity
- Variable speed controlled for optimized performance
- High accuracy tension load cells
- Dust sealed conveyor
- Galvanized hopper complete with steel

- Heavy duty fabricated chassis
- Interlocked service doors
- Enclosed pump station with pulse
- meter, in-line filter and drain down valves
- Air unit equipped with 7.5kw screw compressor and drver