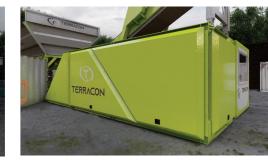

#### CEMENT STORAGE OPTIONS

- A range of horizontal and vertical cement storage silos are available
- Individual storage capacities from 35 100
- Silos come fully equipped with safety systems, maintenance platforms and screw conveyors

#### TRANSPORT AND ASSEMBLY

- The compact assemblies have been designed for economical transport