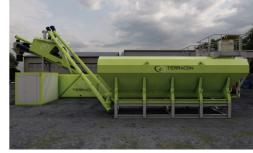

## CEMENT WEIGHING HOPPER

- 1500kg capacity
- High accuracy tension load cells
- Fill ports for up to 4 screws
- High speed discharge screw
- **AGGREGATE** HOPPERS
  - 60 m<sup>3</sup> combined storage capacity
  - Positioned for direct shovel loading
  - or ground level loading system
  - Galvanized hoppers and extensions

- 5m³ weighing capacity
- Variable speed controlled for optimized performance
- High accuracy tension load cells
- Dust sealed conveyor
- Galvanized hopper complete with steel

- Heavy duty fabricated chassis
- Interlocked service doors
- Enclosed pump station with pulse
- meter, in-line filter and drain down valves
- Air unit equipped with 7.5kw screw compressor and drver