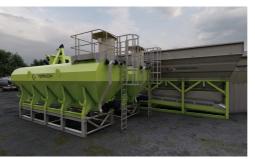

### **ENGINEERING EXCELLENCE**

The Terracon DB3000 is a high performance Dry Batching Plant designed and equipped with the latest Command Alkon Batching Technology offering the features of a large scale concrete batching plant in a compact turnkey unit.

This highly efficient and robust unit has an output capacity of 120m<sup>3</sup> per hour and will provide the user with optimum performance and reliability for producing quality concrete products. The DB3000 therefore is the perfect choice for any new or existing concrete producers seeking to expand their production capacity.

#### **FEATURES:**

- Output capacity of 120m<sup>3</sup>/h
- Batch capacity of up to 3m3
- High capacity aggregate scales
- Galvanized hoppers and chutes complete with
- Heated control cabin complete with desktop batching PC and manual batching console
- Optimised design for ease of transportation
- Innovative dust suppression system