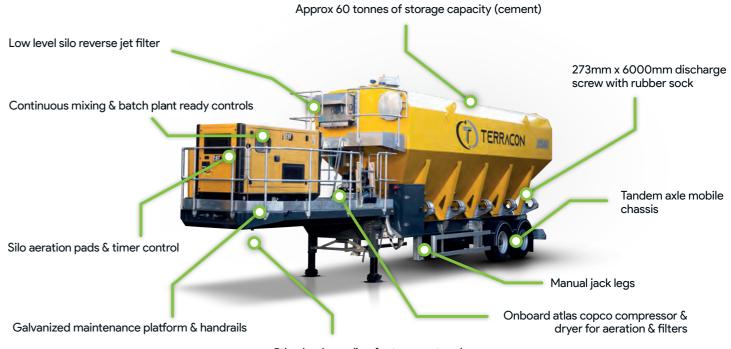

## **FEATURES**

# NO FOUNDATIONS OR EXPENSIVE CIVLS REQUIRED

Portable chassis can be towed to site Operational in 1 hours Manual jack legs

#### LOAD & UNLOAD BINDERS SAFELY

Silo Fill Safety Panel
Automatic shutoff valve
High Level Sensor
Overpressure Sensor
Pressure Relief Valve

### POWERED BY CAT

DE50E0 CAT C3.3 50kVa Genset
U.S. EPA & CARB Tier 4 Final, EU Stage V
LRC Engine option available
Option to for mains plug in

# DUST FREE POWDER TRANSFER

Self cleaning filter Replaceable filter elements

### MOVE POWDER QUICKER

219mm (9") Horizontal Trough Screw
219mm (9") 6m (20') Loadout Screw
Rubber sock & clamps supplier
Remote control unloading option available

WWW.TERRACON.CO.UK