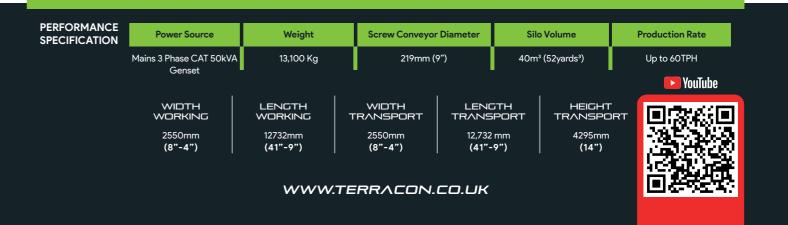

### POWERED BY CAT

DE50E0 CAT C3.3 50kVa Genset
U.S. EPA & CARB Tier 4 Final, EU Stage V
LRC Engine option available
Option to for mains plug in

### MOVE POWDER QUICKER

219mm (9") Horizontal Trough Screw
219mm (9") 6m (20') Loadout Screw
Rubber sock & clamps supplier
Remote control unloading option available

WWW.TERRACON.CO.UK