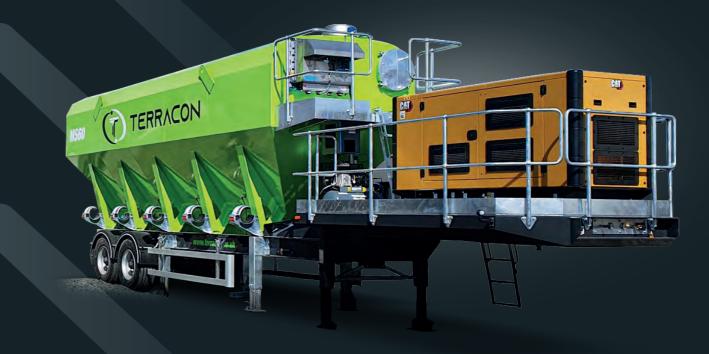

# M560

PORTABLE SILO

#### MS60 PORTABLE SILO

5th wheel coupling for transport and use of conventional tractor unit

### POWERED BY CAT

DE50E0 CAT C3.3 50kVa Genset
U.S. EPA & CARB Tier 4 Final, EU Stage V
LRC Engine option available
Option to for mains plug in

### MOVE POWDER QUICKER

219mm (9") Horizontal Trough Screw
219mm (9") 6m (20') Loadout Screw
Rubber sock & clamps supplier
Remote control unloading option available

WWW.TERRACON.CO.UK