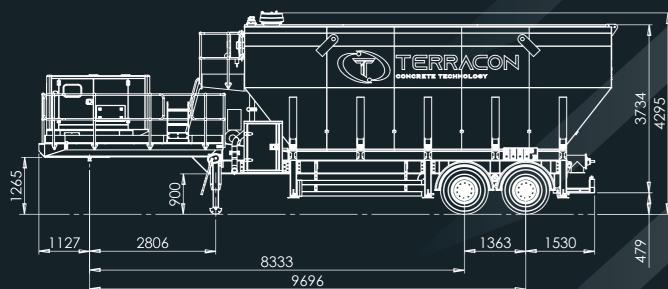

# M560

PORTABLE SILO

#### MS60 PORTABLE SILO

5th wheel coupling for transport and use of conventional tractor unit

# NO FOUNDATIONS OR EXPENSIVE CIVLS REQUIRED

Portable chassis can be towed to site Operational in 1 hours Manual jack legs