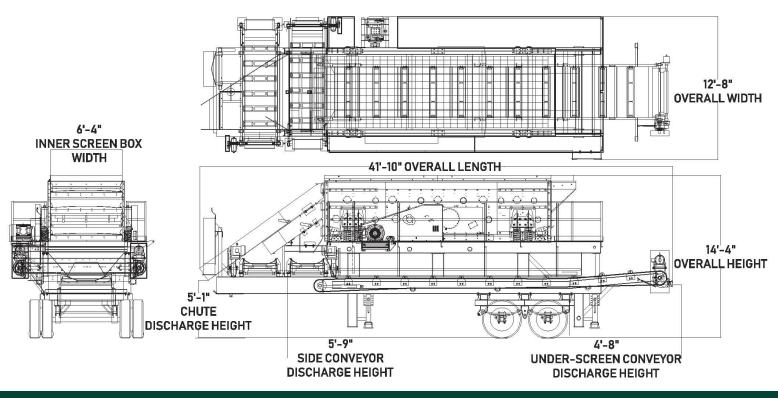

## **SPECIFICATIONS**

| Screen Size     | 6'X20'    | Horsepower     |     | Transportation |         |
|-----------------|-----------|----------------|-----|----------------|---------|
| Decks           | 3         | Screen         | 40  | Tires          | 11R22.5 |
| Screen Speed    | 810       | Cross Conveyor | 7.5 | Rear axle      | 37,000  |
| Cross Conveyor  | 30"X10'6" | Cross Conveyor | 7.5 | King Pin       | 21,000  |
| Operating Speed | 303       | Underscreen    | 10  | Total          | 58,000  |
| Cross Conveyor  | 30"X10'6" |                |     |                |         |
| Operating Speed | 303       |                |     |                |         |
|                 |           |                |     |                |         |

| SPECIFICATIONS       |             |                |  |  |  |
|----------------------|-------------|----------------|--|--|--|
|                      | US          | METRIC         |  |  |  |
| Screen Size          | 8' x 20'    | 2.44m x 6.10m  |  |  |  |
| Decks                | 3           | 3              |  |  |  |
| Screen Speed         | 810 hp      | 604kW          |  |  |  |
| Cross Conveyors - 2  | 30" x 10'6" | 762mm x 3.20m  |  |  |  |
| Operating Speed      | 303 hp      | 226kW          |  |  |  |
| Underscreen Conveyor | 60" x 29'   | 1524mm x 8.84m |  |  |  |