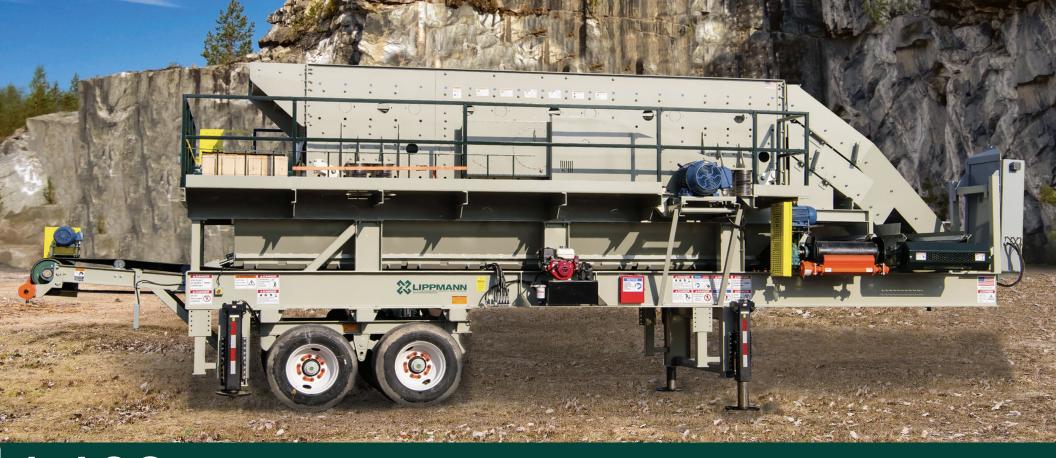

# L620s SCREEN PLANT

The L620s screen plant features the 6'x20' (1830mm x 6096mm) screen, along with a flex shaft screen drive and cross conveyors or front chute, making it the leader in the market. Wide conveyor belts make it easy to handle any application, while improving production and reducing the bottle necks in crushing circuits.

- Triple shaft screen box
- Available with either two- or threedeck screen

- Features under screen belt
- Includes cross conveyors as standard
- · Ideal for an application