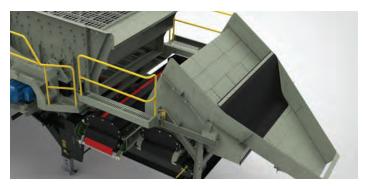

30"x10'6" (762mm x 3.20m) cross conveyors support multiple finished product sizes

Hydraulic adjustable conveyors coupled with an underscreen belt make this screen plant ideal for any application.

The L820s is set up with flop gates for ease of product blending.

Roll away chutes allow for easy maintenance of the screen and the changing of screen cloth.