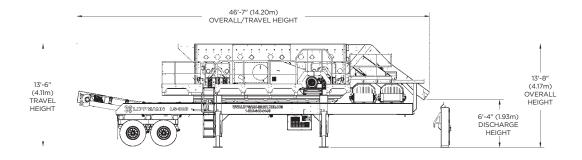

# L620s SCREEN PLANT

The L620s screen plant features the 6'x20' (1830mm x 6096mm) screen, along with a flex shaft screen drive and cross conveyors or front chute, making it the leader in the market. Wide conveyor belts make it easy to handle any application, while improving production and reducing the bottle necks in crushing circuits.

# L820s

Manual blending gate access in 1/4 increments

The L820s screen plant features the 8'  $\times$  20' (2.44m  $\times$  6.10m) screen, along with a flex shaft screen drive and cross conveyors or front chute, making it the leader in the market. Wide conveyor belts make it easy to handle any application while improving production and reducing the bottlenecks in crushing circuits.