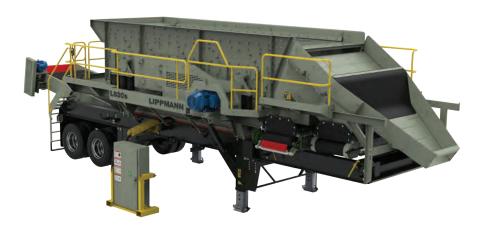

# L820s

Manual blending gate access in 1/4 increments

The L820s screen plant features the 8'  $\times$  20' (2.44m  $\times$  6.10m) screen, along with a flex shaft screen drive and cross conveyors or front chute, making it the leader in the market. Wide conveyor belts make it easy to handle any application while improving production and reducing the bottlenecks in crushing circuits.

#### STANDARD FEATURES

- Triple shaft screen
- Oil bath system
- Roll away chute
- Blending gates
- Motorized head pulleys for easy setup and maintenance
- Hydraulic jack legs
- Hydraulic adjustable conveyors