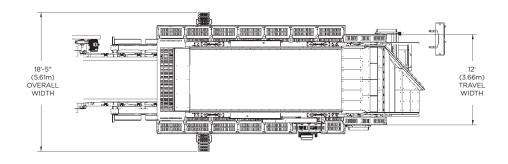

# L620s SCREEN PLANT

The L620s screen plant features the 6'x20' (1830mm x 6096mm) screen, along with a flex shaft screen drive and cross conveyors or front chute, making it the leader in the market. Wide conveyor belts make it easy to handle any application, while improving production and reducing the bottle necks in crushing circuits.

# L820s

Manual blending gate access in 1/4 increments

The L820s screen plant features the 8'  $\times$  20' (2.44m  $\times$  6.10m) screen, along with a flex shaft screen drive and cross conveyors or front chute, making it the leader in the market. Wide conveyor belts make it easy to handle any application while improving production and reducing the bottlenecks in crushing circuits.