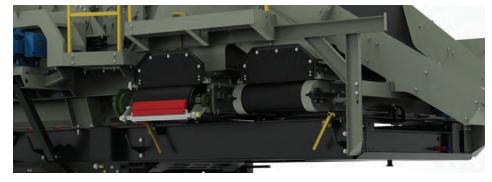

30"x10'6" (762mm x 3.20m) cross conveyors support multiple finished product sizes

| SPECIFICATIONS       |             |                |  |  |  |
|----------------------|-------------|----------------|--|--|--|
|                      | US          | METRIC         |  |  |  |
| Screen Size          | 8' x 20'    | 2.44m x 6.10m  |  |  |  |
| Decks                | 3           | 3              |  |  |  |
| Screen Speed         | 810 hp      | 604kW          |  |  |  |
| Cross Conveyors - 2  | 30" x 10'6" | 762mm x 3.20m  |  |  |  |
| Operating Speed      | 303 hp      | 226kW          |  |  |  |
| Underscreen Conveyor | 60" x 29'   | 1524mm x 8.84m |  |  |  |