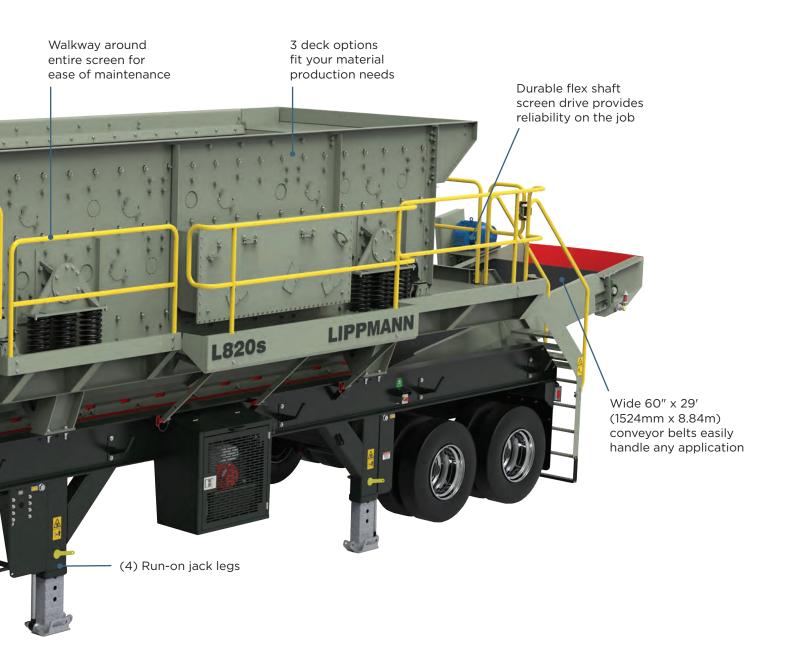

# L820s

Manual blending gate access in 1/4 increments

The L820s screen plant features the 8'  $\times$  20' (2.44m  $\times$  6.10m) screen, along with a flex shaft screen drive and cross conveyors or front chute, making it the leader in the market. Wide conveyor belts make it easy to handle any application while improving production and reducing the bottlenecks in crushing circuits.

#### STANDARD FEATURES

- Triple shaft screen
- Oil bath system
- Roll away chute
- Blending gates
- Motorized head pulleys for easy setup and maintenance
- Hydraulic jack legs
- Hydraulic adjustable conveyors

Hydraulic adjustable conveyors coupled with an underscreen belt make this screen plant ideal for any application.

The L820s is set up with flop gates for ease of product blending.

Roll away chutes allow for easy maintenance of the screen and the changing of screen cloth.

| SPECIFICATIONS       |             |                |  |  |  |
|----------------------|-------------|----------------|--|--|--|
|                      | US          | METRIC         |  |  |  |
| Screen Size          | 8' x 20'    | 2.44m x 6.10m  |  |  |  |
| Decks                | 3           | 3              |  |  |  |
| Screen Speed         | 810 hp      | 604kW          |  |  |  |
| Cross Conveyors - 2  | 30" x 10'6" | 762mm x 3.20m  |  |  |  |
| Operating Speed      | 303 hp      | 226kW          |  |  |  |
| Underscreen Conveyor | 60" x 29'   | 1524mm x 8.84m |  |  |  |