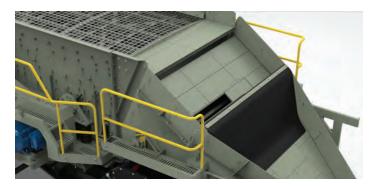

Hydraulic adjustable conveyors coupled with an underscreen belt make this screen plant ideal for any application.

The L820s is set up with flop gates for ease of product blending.

Roll away chutes allow for easy maintenance of the screen and the changing of screen cloth.